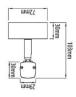

#### **Basic information**

IP Rate: IP44

• Working temperature: -10  $^{\circ}\text{C} \div$  +40  $^{\circ}\text{C}$ 

Dimensions: length 485 mm, height 103 mm, width 72 mm

Warranty period: 2 years
Average Life Time: 50 000 hours