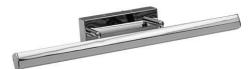

# LED Bathroom lighting fixture, 8 W, 4200 K, chrome, IP44

#### Description

A good bathroom lighting scheme incorporates just the right balance of task and ambient light for all your morning and evening rituals. This lighting fixture is elegance and practicality for your bathroom. With a slim profile, this linear LED bathroom light will beautifully complete a vanity space.

## Construction

• Chrome finish providing corrosion proof.

• Diffuser: Opal, made of high quality polycarbonate.

Adjustable light part with 90 degree adjustment.