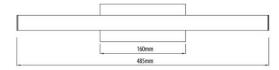

#### **Basic information**

IP Rate: IP44

• Working temperature: -10  $^{\circ}\text{C} \div$  +40  $^{\circ}\text{C}$ 

Dimensions: length 485 mm, height 103 mm, width 72 mm

Warranty period: 2 years
Average Life Time: 50 000 hours